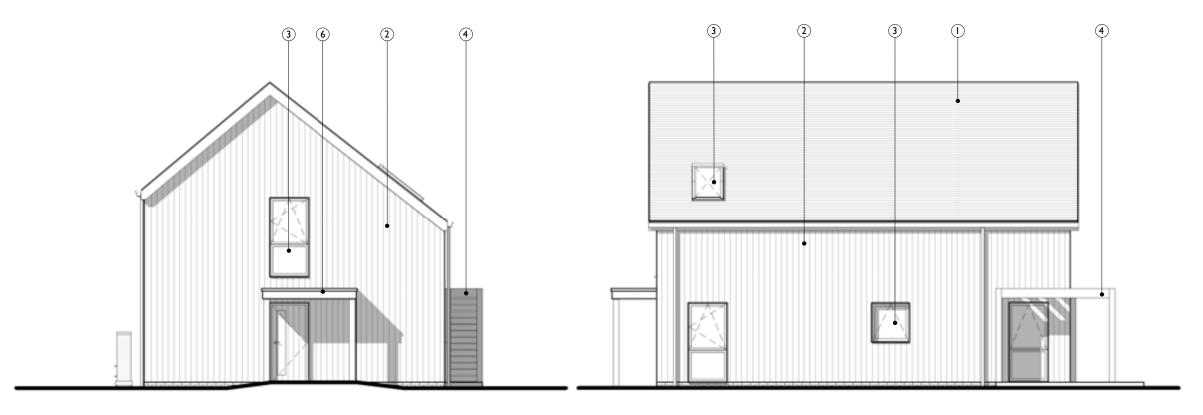

FRONT ELEVATION SIDE ELEVATION

REAR ELEVATION SIDE ELEVATION

NOTE: THE PLANS AND ELEVATIONS ARE FOR ILLUSTRATIVE PURPOSES ONLY AND SUBJECT TO CONTRACT. ALL DIMENSIONS INDICATED ARE APPROXIMATE AND FOR USABLE SPACES, ANY FURNITURE AND APPLIANCES SHOWN ARE FOR ILLUSTRATIVE PURPOSES ONLY. THE PLANS, ELEVATIONS AND SPECIFICATION MAY BE SUBJECT TO CHANGE WITHOUT PRIOR NOTIFICATION.

## NOTE: CLADDING MATERIALS MAY BE SUBJECT TO PLANNING REQUIREMENTS

## MATERIALS:

- ① Tiles
- 2 Timber Cladding
- 3 Aluminium Powdercoated Windows (Grey)
- 4 Timber Pergola
- 5 RWP
- 6 Metal Profile

| Job Title        |      |            |  |  |  |  |  |
|------------------|------|------------|--|--|--|--|--|
| LIGHTHOUSE GFL   |      |            |  |  |  |  |  |
|                  |      |            |  |  |  |  |  |
| Drawing Title    |      |            |  |  |  |  |  |
| Drawing Title    |      |            |  |  |  |  |  |
| SALES ELEVATIONS |      |            |  |  |  |  |  |
| Scale            | Size |            |  |  |  |  |  |
|                  |      | Date       |  |  |  |  |  |
| 1:100            | A3   | 05.04.2024 |  |  |  |  |  |