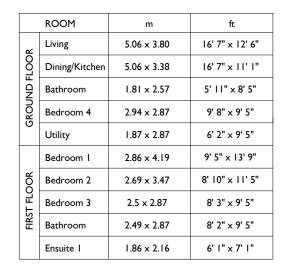

|  | GIA          | INTERNAL |      | EXTERNAL |     |
|--|--------------|----------|------|----------|-----|
|  |              | m²       | ft²  | m²       | ft² |
|  | Ground Floor | 72.7     | 782  | 19.1     | 205 |
|  | First Floor  | 58.2     | 626  | 0        | 0   |
|  | TOTAL        | 130.9    | 1408 | 19.1     | 205 |