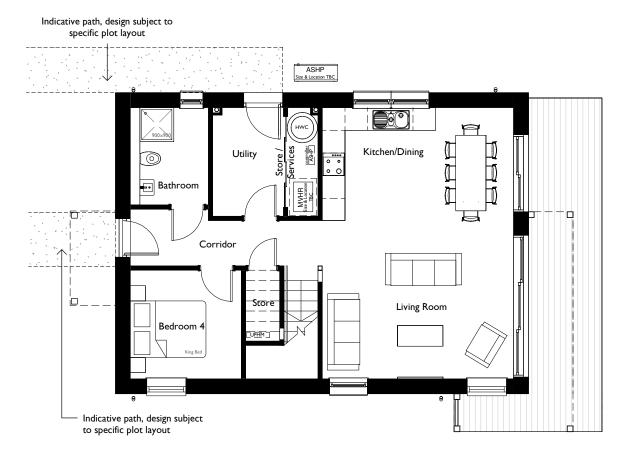

Ground floor external decking may vary depending on plot

**GROUND FLOOR PLAN** 

| Job Title      |      |                                   |  |  |  |  |
|----------------|------|-----------------------------------|--|--|--|--|
| LIGHTHOUSE GFL |      |                                   |  |  |  |  |
|                |      |                                   |  |  |  |  |
| Drawing Title  |      |                                   |  |  |  |  |
| SALES PLANS    |      |                                   |  |  |  |  |
| Scale          | Size | Date                              |  |  |  |  |
| 1:100          | A3   | 05.04.2024                        |  |  |  |  |
|                |      | es Architects QMF41 Issue 01 08.0 |  |  |  |  |