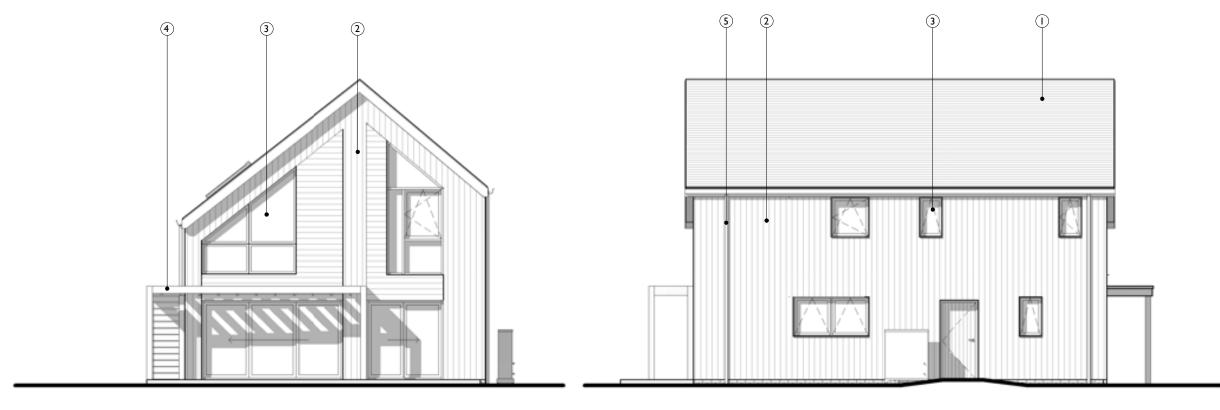

FRONT ELEVATION SIDE ELEVATION

REAR ELEVATION SIDE ELEVATION

NOTE: THE PLANS AND ELEVATIONS ARE FOR ILLUSTRATIVE PURPOSES ONLY AND SUBJECT TO CONTRACT. ALL DIMENSIONS INDICATED ARE APPROXIMATE AND FOR USABLE SPACES, ANY FURNITURE AND APPLIANCES SHOWN ARE FOR ILLUSTRATIVE PURPOSES ONLY. THE PLANS, ELEVATIONS AND SPECIFICATION MAY BE SUBJECT TO CHANGE WITHOUT PRIOR NOTIFICATION.

## NOTE: CLADDING MATERIALS MAY BE SUBJECT TO PLANNING REQUIREMENTS

## MATERIALS:

- ① Tiles
- 2 Timber Cladding
- 3 Aluminium Powdercoated Windows (Grey)
- 4 Timber Pergola
- 5 RWP
- 6 Metal Profile

| Job Title        |      |            |  |  |  |  |  |
|------------------|------|------------|--|--|--|--|--|
| LIGHTHOUSE GFL   |      |            |  |  |  |  |  |
|                  |      |            |  |  |  |  |  |
| Drawing Title    |      |            |  |  |  |  |  |
| Drawing Title    |      |            |  |  |  |  |  |
| SALES ELEVATIONS |      |            |  |  |  |  |  |
| Scale            | Size |            |  |  |  |  |  |
|                  |      | Date       |  |  |  |  |  |
| 1:100            | A3   | 05.04.2024 |  |  |  |  |  |