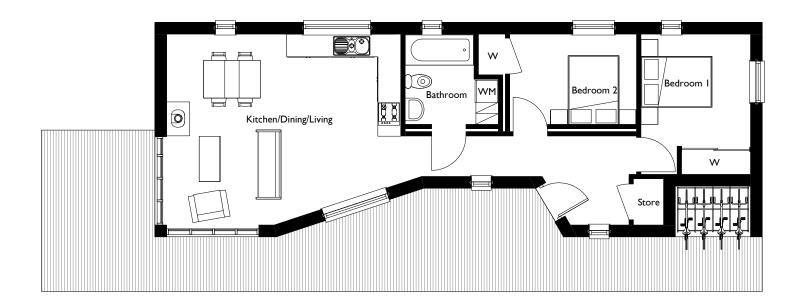

GROUND FLOOR PLAN - GIA = 68.35m

## Notes

This drawing is the property of Willmore Iles Architects.

All work to be carried out in accordance with current building regulations

Any discrepancies to be reported to the Architect

GIA - 68.35m<sup>2</sup>