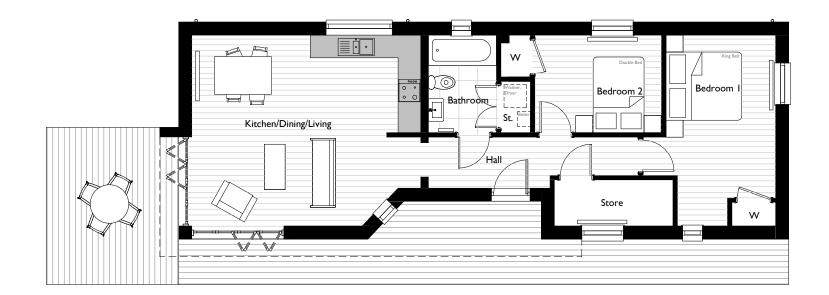

**ROOF PLAN** 

**GROUND FLOOR PLAN** 

NOTE: THE PLANS AND ELEVATIONS ARE FOR ILLUSTRATIVE PURPOSES ONLY AND SUBJECT TO CONTRACT, ALL DIMENSIONS INDICATED ARE APPROXIMATE AND FOR USABLE SPACES, ANY FURNITURE AND APPLIANCES SHOWN ARE FOR ILLUSTRATIVE PURPOSES ONLY. THE PLANS, ELEVATIONS AND SPECIFICATION MAY BE SUBJECT TO CHANGE WITHOUT PRIOR NOTIFICATION.

| ROOM       |           | m           | ft               |  |
|------------|-----------|-------------|------------------|--|
| N.         | L/D/K     | 6.06 × 5.05 | 19' 11" x 16' 7" |  |
| GRND FLOOR | Bathroom  | 1.80 × 2.58 | 5'       × 8' 6" |  |
| N<br>N     | Bedroom I | 2.90 x 4.31 | 9' 6" x 14' 2"   |  |
| g.         | Bedroom 2 | 3.36 × 2.58 | I I' 0" × 8' 6"  |  |
|            | Store     | 3.14 × 1.23 | 10' 4" × 4' 0"   |  |

| GIA          | INTERNAL |     | EXTERNAL |       |
|--------------|----------|-----|----------|-------|
|              | m²       | ft² | m²       | ft²   |
| Ground Floor | 73.9     | 796 | 37.8     | 407.8 |
| TOTAL        | 73.9     | 796 | 37.8     | 407.8 |