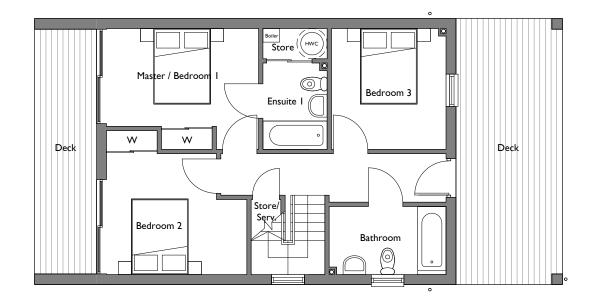

FIRST FLOOR PLAN

**GROUND FLOOR PLAN** 

NOTE: THE PLANS AND ELEVATIONS ARE FOR ILLUSTRATIVE PURPOSES ONLY AND SUBJECT TO CONTRACT. ALL DIMENSIONS INDICATED ARE APPROXIMATE AND FOR USABLE SPACES, ANY FURNITURE AND APPLIANCES SHOWN ARE FOR ILLUSTRATIVE PURPOSES ONLY. THE PLANS, ELEVATIONS AND SPECIFICATION MAY BE SUBJECT TO CHANGE WITHOUT PRIOR NOTIFICATION.

| Job Title<br>SA | ALES DRAWINGS                    |            |
|-----------------|----------------------------------|------------|
| -               | THE SUN HOUSE<br>AND FIRST FLOOR | PLANS      |
| Scale           | Size                             | Date       |
| 1:100           | A3                               | 17.11.2017 |