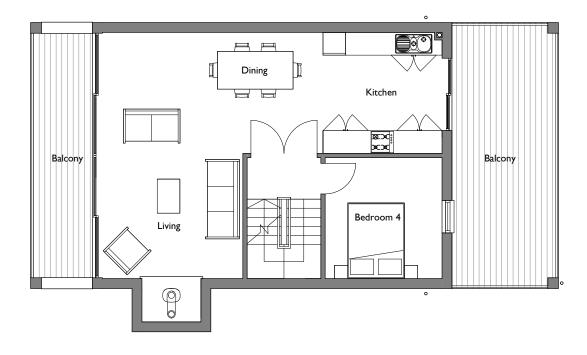

FIRST FLOOR PLAN

**GROUND FLOOR PLAN** 

NOTE: THE PLANS AND ELEVATIONS ARE FOR ILLUSTRATIVE PURPOSES ONLY AND SUBJECT TO CONTRACT. ALL DIMENSIONS INDICATED ARE APPROXIMATE AND FOR USABLE SPACES, ANY FURNITURE AND APPLIANCES SHOWN ARE FOR ILLUSTRATIVE PURPOSES ONLY. THE PLANS, ELEVATIONS AND SPECIFICATION MAY BE SUBJECT TO CHANGE WITHOUT PRIOR NOTIFICATION.

| Job Title<br>SA | ALES DRAWINGS                    |            |
|-----------------|----------------------------------|------------|
| -               | THE SUN HOUSE<br>AND FIRST FLOOR | PLANS      |
| Scale           | Size                             | Date       |
| 1:100           | A3                               | 17.11.2017 |