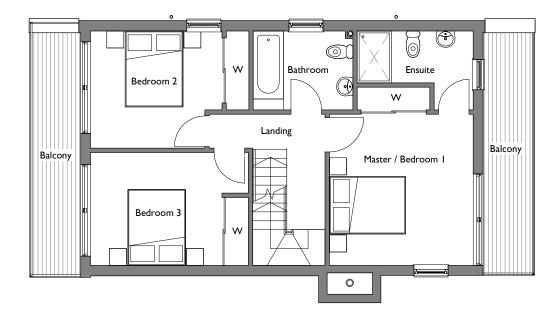

FIRST FLOOR PLAN

ROOF PLAN

NOTE: THE PLANS AND ELEVATIONS ARE FOR ILLUSTRATIVE PURPOSES ONLY AND SUBJECT TO CONTRACT. ALL DIMENSIONS INDICATED ARE APPROXIMATE AND FOR USABLE SPACES. ANY FURNITURE AND APPLIANCES SHOWN ARE FOR ILLUSTRATIVE PURPOSES ONLY. THE PLANS, ELEVATIONS AND SPECIFICATION MAY BE SUBJECT TO CHANGE WITHOUT PRIOR NOTIFICATION.