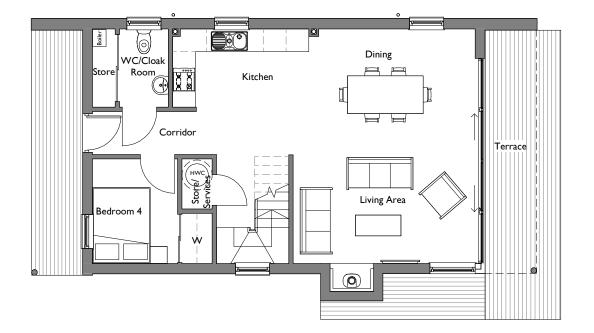

FIRST FLOOR PLAN

ROOF PLAN

NOTE: THE PLANS AND ELEVATIONS ARE FOR ILLUSTRATIVE PURPOSES ONLY AND SUBJECT TO CONTRACT. ALL DIMENSIONS INDICATED ARE APPROXIMATE AND FOR USABLE SPACES. ANY FURNITURE AND APPLIANCES SHOWN ARE FOR ILLUSTRATIVE PURPOSES ONLY. THE PLANS, ELEVATIONS AND SPECIFICATION MAY BE SUBJECT TO CHANGE WITHOUT PRIOR NOTIFICATION.