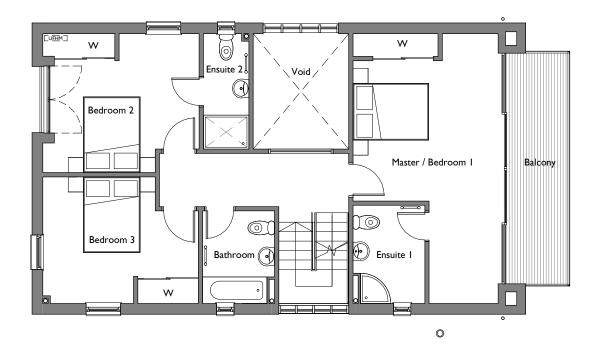

FIRST FLOOR PLAN

**ROOF PLAN** 

SECOND FLOOR PLAN

## GROUND FLOOR PLAN

NOTE: THE PLANS AND ELEVATIONS ARE FOR ILLUSTRATIVE PURPOSES ONLY AND SUBJECT TO CONTRACT. ALL DIMENSIONS INDICATED ARE APPROXIMATE AND FOR USABLE SPACES. ANY FURNITURE AND APPLIANCES SHOWN ARE FOR ILLUSTRATIVE PURPOSES ONLY. THE PLANS, ELEVATIONS AND SPECIFICATION MAY BE SUBJECT TO CHANGE WITHOUT PRIOR

## Notes:

Ground floor external decking may vary depending on plot
Second floor area and dimensions taken to bounding walls/roof as shown on plan