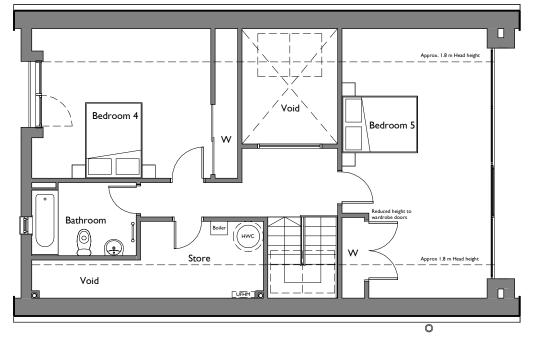

FIRST FLOOR PLAN

**ROOF PLAN** 

SECOND FLOOR PLAN

## Notes:

Ground floor external decking may vary depending on plot
Second floor area and dimensions taken to bounding walls/roof as shown on plan