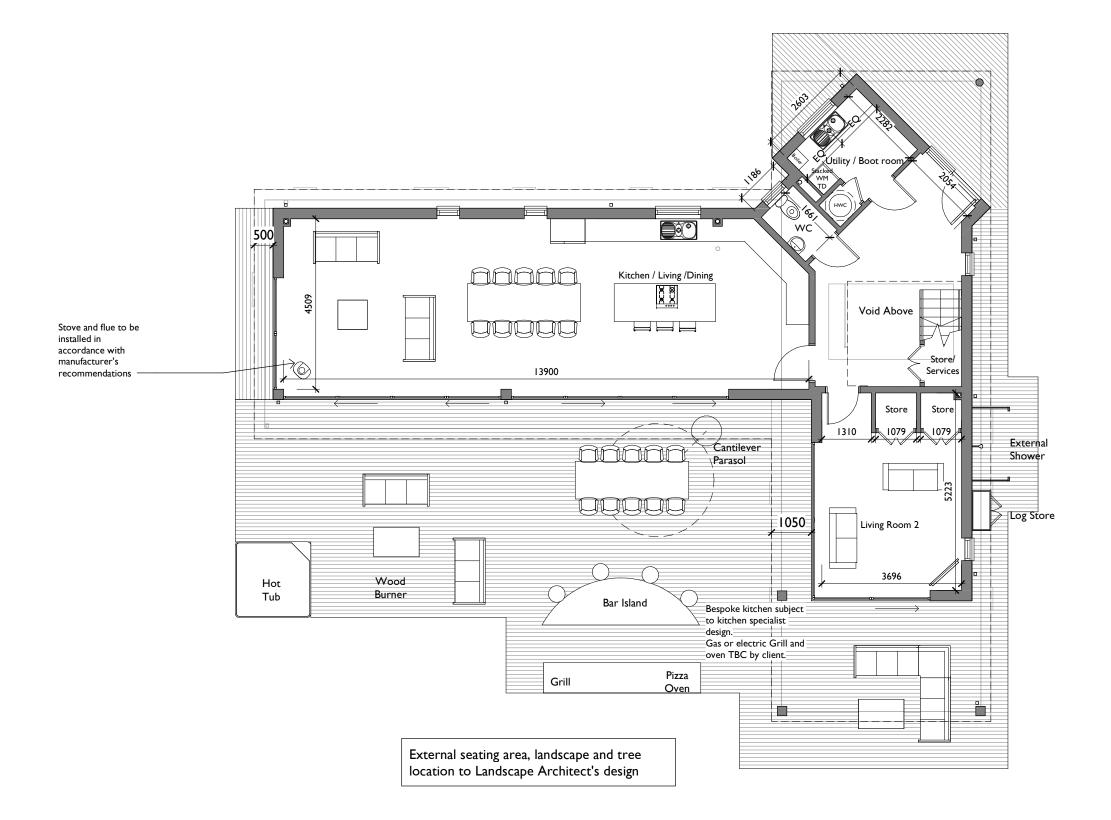

Drawing Status

**CLIENT AMENDMENTS** 

Client

HABITAT FIRST GROUP

Job Title

SILVERLAKE **BAXTER'S RISE - PLOT 07** 

Drawing Title
5B CORNER HOUSE XL - CLIENT **VARIATION** 

**GA PLAN** 