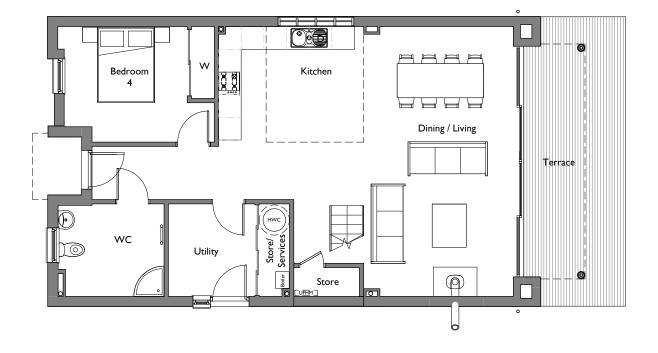

FIRST FLOOR PLAN

**ROOF PLAN** 

GROUND FLOOR PLAN

| Drav | wing prepared by Willmore Iles Archite | cts QMF41 Issue 01 |
|------|----------------------------------------|--------------------|

| Job Title<br>SALES DRAWINGS                                |      |          |  |  |
|------------------------------------------------------------|------|----------|--|--|
| Drawing Title<br>DORSET BARN GFL - 2-STOREY<br>SALES PLANS |      |          |  |  |
| Scale                                                      | Size | Date     |  |  |
| I : 100                                                    | A3   | 03.02.21 |  |  |