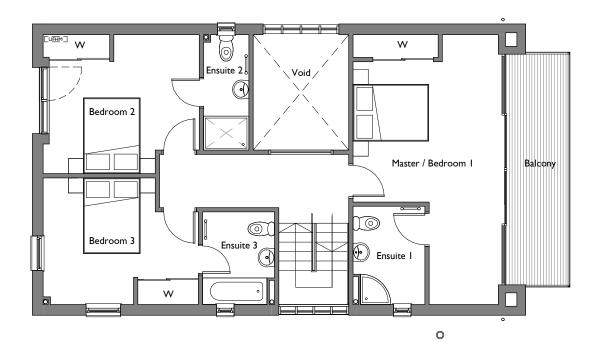

FIRST FLOOR PLAN

**ROOF PLAN** 

GROUND FLOOR PLAN

| Drav | wing prepared by Willmore Iles Archite | cts QMF41 Issue 01 |
|------|----------------------------------------|--------------------|

| Job Title<br>SALES DRAWINGS                                |      |          |  |  |
|------------------------------------------------------------|------|----------|--|--|
| Drawing Title<br>DORSET BARN GFL - 2-STOREY<br>SALES PLANS |      |          |  |  |
| Scale                                                      | Size | Date     |  |  |
| I : 100                                                    | A3   | 03.02.21 |  |  |