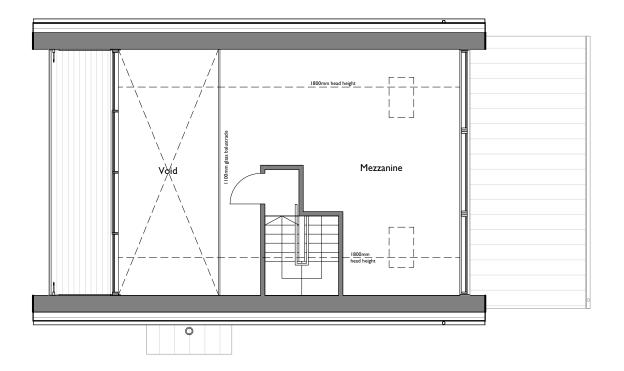

## MEZZANINE FLOOR PLAN

NOTE: THE PLANS AND ELEVATIONS ARE FOR ILLUSTRATIVE PURPOSES ONLY AND SUBJECT TO CONTRACT. ALL DIMENSIONS INDICATED ARE APPROXIMATE AND FOR USABLE SPACES. ANY FURNITURE AND APPLIANCES SHOWN ARE FOR ILLUSTRATIVE PURPOSES ONLY. THE PLANS, ELEVATIONS AND SPECIFICATION MAY BE SUBJECT TO CHANGE WITHOUT PRIOR NOTIFICATION.

- Notes:
  Ground floor external decking may vary depending on plot.
  Second floor area and dimensions taken to bounding walls/roof as shown on plan

| Job Title SALES DRAWINGS |                            |                     |
|--------------------------|----------------------------|---------------------|
| Drawing Title  MEZZANI   | THE SUN HO<br>NE FLOOR PLA | OUSE<br>AN AND ROOF |
| ۲ .                      | Size                       | Deste               |
| Scale                    | SIZE                       | Date                |